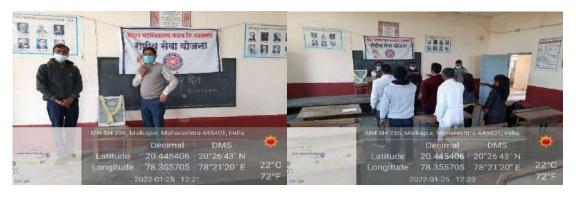

#### Electoral Literacy Programme, Date: 22/08/2022

#### Particeipants Understanding the Electoral System in India

#### इंदिरा महाविद्यालयत निवडणूक साक्षरता कार्यक्रम

#### नमो महाराष्ट्र, प्रतिनिधि

कळंब:इंदिरा महाविद्यालय, कळंब येथे एनएसएस युनिटच्या वतीने निवडणूक साक्षरता कार्यक्रम आयोजित करण्यात आला. सामाजिक जनजागृतीच्या उद्देशाने आयोजित केलेल्या या कार्यक्रमात सहभाग घेतला, ज्यांना निवडणूक प्रक्रियेची सखोल माहिती मिळवण्याची इच्छा होती. कार्यक्रमाचे प्रमुख पाहुणे प्राचार्य डॉ. पवन मांडवकर आणि एनएसएस अधिकारी प्रा. प्रशांत जवादे होते. या कार्यक्रमाचा मुख्य उद्देश सहभागींना मतदानाचे महत्त्व समजावृत् सांगणे आणि नागरिक कर्तव्याची भावना निर्माण करणे हा होता. कार्यक्रमात विविध इंटरॅविटव्ह सत्रे आयोजित करण्यात आली होती. यामध्ये निवडणूक प्रक्रिया, मतदार हक्क, आणि लोकशाहीत प्रत्येक मताचे महत्त्व या विषयांवर सविस्तर चर्चा करण्यात आली. सहभागी विद्याध्यींना निवडणूक प्रक्रियेतील विविध पैल् समजावृन सांगण्यात आले. यामध्ये मतदार नोंटणी, मतदानाची पद्धत, निवडणूक आयोगाची भूमिका आणि निवडणूक प्रक्रियेत पारदर्शकता

कशी राखली जाते यांचा समावेश होता. सत्रादरम्यान, विविध आकर्षक क्रियाकलाप आणि चर्चा देखील आयोजित करण्यात आल्या, ज्यामध्ये सहभागींनी उत्साहाने सहभाग घेतला. या क्रियाकलापांमुळे निवडणूक प्रक्रियेविषयी असलेल्या अनेक गैरसमजांना उत्तर मिळाले. कार्यक्रमादरम्यान सहभागी विद्याध्यानी विचारलेल्या प्रश्नांना तज्ञांनी समाधानकारक उत्तरे दिली. सहभागींनी दर्शवलेली सिक्रय सहभागीता आणि कुत्तृहल यामुळे या कार्यक्रमाची यशस्विता अधीरेखित झाली. हा कार्यक्रमा माहितीपूर्ण आणि जबाबदार भावी मतदार घडविण्याच्या दिशेने एक महत्त्वपूर्ण पाऊल उरला. निवडणूक साक्षरता कार्यक्रमामुळे निवडणूक सहभाग प्रोत्साहित करण्यासाठी एक महत्त्वपूर्ण व्यासपीठ उपलब्ध झाले. अशा प्रकारच्या कार्यक्रमामुळे, सुजाण नागरिकांची निर्मिती होऊन समाजात सकारात्मक बदल घडण्यास मदत होते.