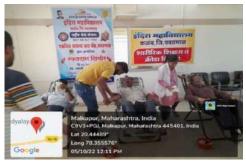

# इंदिरा महाविद्यालय, कळंब

लोकमत न्यूज नेटवर्क

कळंब: इंदिरा महाविद्यालय, कळंब येथे एनएसएस युनिटच्या वतीने "मृदा आणि जल विश्वेषणाचे महत्त्व" या विषयावर एक जनजागृती कार्यक्रम आयोजित करण्यात आला. हा कार्यक्रम पर्यावरण जनजागृती वाढवण्यासाठी सुरू असलेल्या उपक्रमाचा एक भाग होता. या कार्यक्रमाचा उद्देश सहभागी व्यक्तींना मृदा आणि जल विश्वेषणाचे महत्त्व समजावून देणे आणि पर्यावरण संरक्षण व शाश्वत विकास प्रयत्नांमध्ये त्याची भूमिका अधोरेखित करणे हा होता. कार्यक्रमात विद्यार्थी, प्राध्यापक आणि समुदाय स्वयंसेवक यांचा समावेश होता, यांनी सिक्रय सहभाग घेतला. सहभागी विद्यार्थ्यांना मृदा आणि जल विश्वेषणाशी संबंधित मौल्यवान ज्ञान आणि व्यावहारिक कौशल्ये मिळाली, ज्यामुळे पर्यावरण गुणवत्ता निगराणी आणि देखभाल करण्याचे महत्त्व समजले. या कार्यक्रमामुळे पर्यावरण संरक्षणासाठी आवश्यक असलेल्या तंत्रज्ञानाचे ज्ञान वाढले आणि एक शाश्वत आणि आरोग्यदायी पर्यावरण निर्माण करण्यासाठी महत्त्वपूर्ण योगदान दिले.

The NSS Unit conducted an awareness programme on the "Importance of Soil and Water Analysis" on August 19, 2022, as part of its ongoing initiative to promote environmental awareness. The programme aimed to educate participants about the significance of conducting soil and water analysis, highlighting its crucial role in environmental conservation and sustainable development efforts.

The programme witnessed active participation from 22 individuals, including students, faculty members, and community volunteers. Participants gained valuable knowledge and practical skills related to soil and water analysis, enabling them to appreciate the importance of monitoring and maintaining environmental quality.