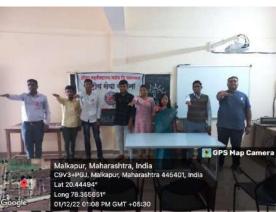

#### Teacher's Glorification Programme, 03/08/2022

The institution invites all senior and retired teachers to be honored.

#### शिक्षक गौरव कार्यक्रम

कळंब: इंदिरा महाविद्यालय, कळंब येथे एनएसएस युनिटच्या वतीने "शिक्षक गौरव कार्यक्रम" आयोजित करण्यात आला. या कार्यक्रमाचा उद्देश निवृत्त झालेल्या ज्येष्ठ शिक्षकांप्रती आदर आणि कृतज्ञता व्यक्त करणे हा होता. त्यांच्या शिक्षण क्षेत्रातील अमृल्य योगदानाची आणि अनेक पिढ्यांवर त्यांच्या केलेल्या प्रभावाची दखल घेण्यात आली. कार्यक्रमाचे प्रमुख पाहुणे प्राचार्य डॉ. पवन मांडवकर आणि एनएसएस अधिकारी प्रा. प्रशांत जवादे होते. या कार्यक्रमात सध्याचे विद्यार्थी, प्राध्यापक, प्रशासनिक कर्मचारी आणि माजी विद्यार्थी होते, ज्यांनी निवृत्त शिक्षकांच्या गौरवशाली कार्राकर्दीचा सन्मान करण्यासाठी एकत्र जमले होते. या कार्यक्रमादरम्यान, निवृत्त शिक्षकांच्या कार्यकाळातील आठवणी आणि त्यांचे अनुभव ऐकून सहभागी या क्षेत्रातील भविष्यातील आवश्यक कौशल्याना जाणून घेतले.

#### इंदिरा महाविद्यालयत शिक्षक गौरव कार्यक्रम

तालुका प्रतिनिधि/अमरावती दर्शन कळंब: इंदिरा महाविद्यालय, कळंब येथे एनएसएस युनिटच्या वतीने "शिक्षक गौरव कार्यक्रम" आयोजित करण्यात आला. या कार्यक्रमाचा उदेश निवृत्त झालेल्या ज्येष्ठ शिक्षकांप्रती आदर आणि कृतज्ञता व्यक्त करणे हा होता. त्यांच्या शिक्षण क्षेत्रातील अमूल्य योगदानाची आणि अनेक पिढ्यांवर त्यांच्या केलेल्या प्रभावाची दखल येण्यात आली. कार्यक्रमाचे प्रमुख पाहुणे प्राचार्य डॉ. पवन मांडवकर आणि एनएसएस अधिकारी प्रा. प्रशांत जवादे होते. या कार्यक्रमाच सध्याचे विद्यार्थीं, प्राध्यापक, प्रशासनिक कर्मचारी आणि माजी विद्यार्थीं होते, ज्यांनी निवृत्त शिक्षकांच्या गौरवशाली

#### Report

| Name of the Activity    | Organising unit/     | Name of the Scheme | Date       | No. of       |
|-------------------------|----------------------|--------------------|------------|--------------|
|                         | agency/collaborating |                    |            | Participants |
|                         | agency               |                    |            |              |
| Teacher's glorification | NSS Unit             | Social awairness   | 03/08/2022 | 24           |
| Programme               |                      |                    |            |              |

The NSS Unit of Indira Mahavidyalaya organized a Teacher's Glorification Programme on August 3, 2022, to create the social awareness among the students and society. The event aimed to express respect and appreciation towards senior teachers who had retired from the institution, recognizing their invaluable contributions to the field of education and their enduring impact on generations of students.

The programme was attended by 24 participants, including current students, faculty members, administrative staff, and alumni, all of whom gathered to honor the distinguished careers and achievements of the retired teachers.