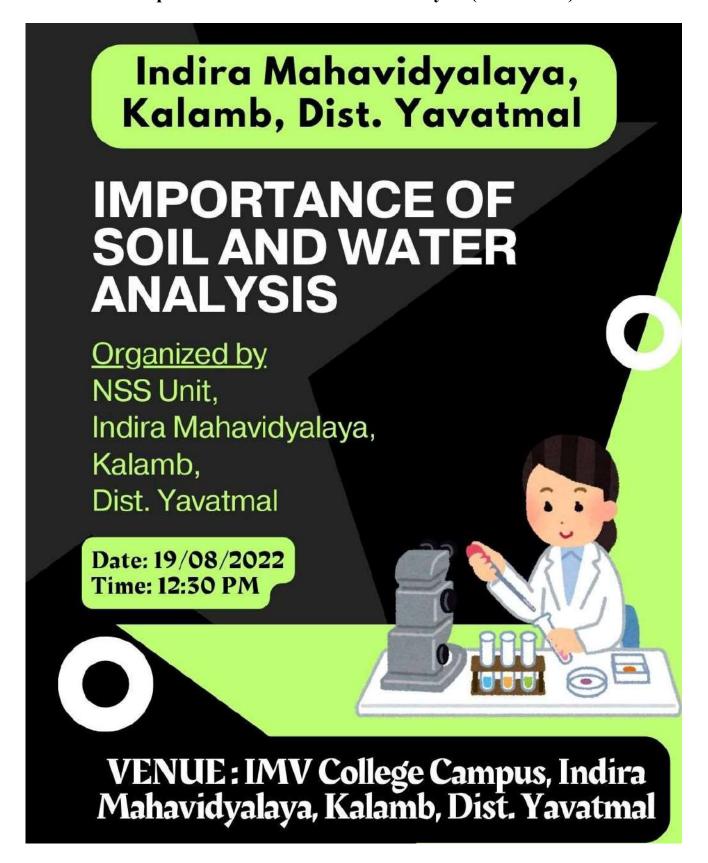

Co-ordinator
IQAG
Indira Mahavidyalaya
Kalamb

Mahaving Code No. 2414

PRINCIPAL Indira Mahavidyalaya Kalamb Dist. Yavatmal

Importance of Soil and Water Analysis (19/08/2022)

Particeipants Watching Videos on the Importance of Soil and Water Analysis

#### Report

| Name of the Activity         | Organising unit/     | Name of the Scheme | Date       | No. of       |
|------------------------------|----------------------|--------------------|------------|--------------|
|                              | agency/collaborating |                    |            | Participants |
|                              | agency               |                    |            |              |
| Importance of Soil and Water | NSS Unit             | Environment        | 19/08/2022 | 22           |
| Analysis                     |                      | Awareness          |            |              |

The NSS Unit conducted an awareness programme on the "Importance of Soil and Water Analysis" on August 19, 2022, as part of its ongoing initiative to promote environmental awareness. The programme aimed to educate participants about the significance of conducting soil and water analysis, highlighting its crucial role in environmental conservation and sustainable development efforts.

The programme witnessed active participation from 22 individuals, including students, faculty members, and community volunteers. Participants gained valuable knowledge and practical skills related to soil and water analysis, enabling them to appreciate the importance of monitoring and maintaining environmental quality.