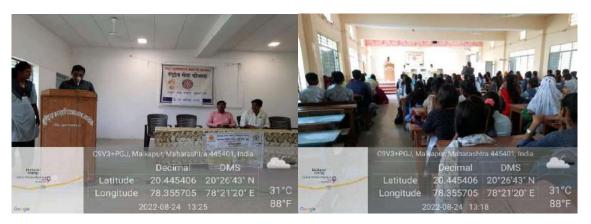

#### Report

| Name of the Activity         | Organising unit/     | Name of the Scheme | Date       | No. of       |
|------------------------------|----------------------|--------------------|------------|--------------|
|                              | agency/collaborating |                    |            | Participants |
|                              | agency               |                    |            |              |
| Electoral Literacy Programme | NSS Unit             | Social Awareness   | 22/08/2022 | 17           |

On August 22, 2022, the NSS unit organized an impactful Electoral Literacy Programme for the social awareness. The event witnessed the participation of 22 individuals who were keen to enhance their understanding of the electoral process. The primary objective of this programme was to educate the participants on the importance of voting and to instill a sense of civic duty. Various interactive sessions were conducted to elucidate the electoral procedures, voter rights, and the significance of each vote in a democracy. The programme also included engaging activities and discussions aimed at explaining the electoral process and addressing common misconceptions. The active involvement and curiosity displayed by the 17 participants highlighted the success of the event, marking it as a significant step towards fostering informed and responsible future voters. The Electoral Literacy Programme thus served as an essential platform for spreading electoral awareness and encouraging active participation in the democratic process.