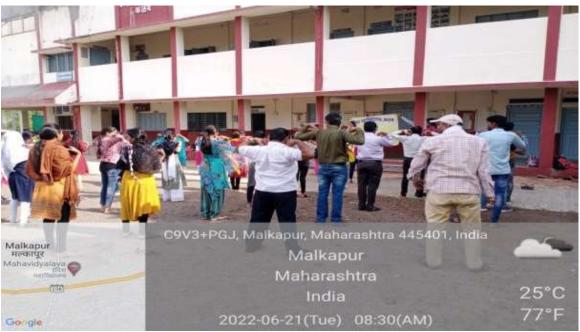

2022-23

Importance and Benefits of Yoga (21/06/2022)

Participants Engaging in Yoga Practices

#### Report

| Name of the Activity            | Organising unit/     | Name of the Scheme | Date       | No. of       |
|---------------------------------|----------------------|--------------------|------------|--------------|
|                                 | agency/collaborating |                    |            | Participants |
|                                 | agency               |                    |            |              |
| Importance and Benefits of Yoga | NSS Unit             | Health Awareness   | 21/06/2022 | 13           |

The NSS Unit conducted a session on the "Importance and Benefits of Yoga" on June 21, 2022, with the aim of promoting health awareness among participants and highlighting the various physical, mental, and spiritual benefits of practicing yoga. The programme sought to educate participants about the significance of incorporating yoga into their daily lives to enhance overall well-being.

The session on the Importance and Benefits of Yoga witnessed enthusiastic participation from 13 individuals, including students, faculty members, and staff. Participants expressed appreciation for the opportunity to learn and practice yoga in a supportive and inclusive environment, noting its immediate and long-term benefits on their physical and mental well-being.