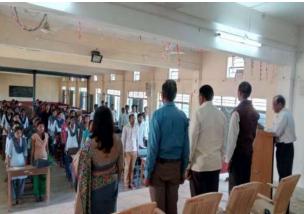

Co-ordinator
IQAS
Indira Mahavidyalaya

Kalamb

Mahaving Code No. 2414

PRINCIPAL Indira Mahavidyalaya Kalamb Dist. Yavatmal

**Induction Programme for Yavatmal District Students, Date: 18/07/2022** 

INDIRA MAHAVIDYALAYA, KALAMB, DIST. YAVATMAL

# INDUCTION PROGRAMME FOR YAVATMAL DISTRICT STUDENTS

18 July 2022

02:30 PM

ORGANIZED BY
IQAC,
INDIRA MAHAVIDYALAYA, KALAMB,
DIST. YAVATMAL

VENUE : SEMINAR HALL, INDIRA MAHAVIDYALAYA, KALAMB, DIST. YAVATMAL

#### **Induction Programme for Yavatmal District Students, Date: 18/07/2022**

Dr. Pavan Mandavkar Delivering an Expert Lecture