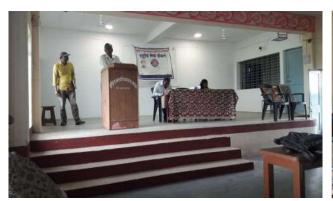

Co-ordinator
IQAG
Indira Mahavidyalaya
Kalamb

Mahaving Code No. 2414

PRINCIPAL Indira Mahavidyalaya Kalamb Dist. Yavatmal

Importance of Soil and Water Analysis (19/08/2022)

Particeipants Watching Videos on the Importance of Soil and Water Analysis

Co-ordinator IQAG Indira Mahavidyalaya Code No.

PRINCIPAL Indira Mahavidyalaya Kalamb Dist. Yavatmal

Electoral Literacy Programme, Date: 22/08/2022

Organized by
NSS Unit,
Indira Mahavidyalaya, Kalamb,
Dist. Yavatmal

VENUE: Seminar Hall, Indira Mahavidyalaya,

Kalamb, Dist. Yavatmal

#### Electoral Literacy Programme, Date: 22/08/2022

#### Particeipants Understanding the Electoral System in India