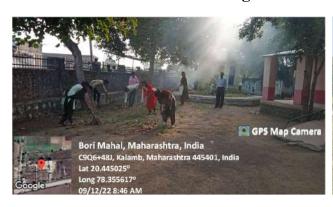

Co-ordinator
IQAG
Indira Mahavidyalaya
Kalamb

Mahaving Code No. 2414

PRINCIPAL Indira Mahavidyalaya Kalamb Dist. Yavatmal

Importance of Soil and Water Analysis (19/08/2022)

Particeipants Watching Videos on the Importance of Soil and Water Analysis

# इंदिरा महाविद्यालय, कळंब

लोकमत न्यूज नेटवर्क

कळंब: इंदिरा महाविद्यालय, कळंब येथे एनएसएस युनिटच्या वतीने "मृदा आणि जल विश्वेषणाचे महत्त्व" या विषयावर एक जनजागृती कार्यक्रम आयोजित करण्यात आला. हा कार्यक्रम पर्यावरण जनजागृती वाढवण्यासाठी सुरू असलेल्या उपक्रमाचा एक भाग होता. या कार्यक्रमाचा उद्देश सहभागी व्यक्तींना मृदा आणि जल विश्वेषणाचे महत्त्व समजावून देणे आणि पर्यावरण संरक्षण व शाश्वत विकास प्रयत्नांमध्ये त्याची भूमिका अधोरेखित करणे हा होता. कार्यक्रमात विद्यार्थी, प्राध्यापक आणि समुदाय स्वयंसेवक यांचा समावेश होता, यांनी सिक्रय सहभाग घेतला. सहभागी विद्यार्थ्यांना मृदा आणि जल विश्वेषणाशी संबंधित मौल्यवान ज्ञान आणि व्यावहारिक कौशल्ये मिळाली, ज्यामुळे पर्यावरण गुणवत्ता निगराणी आणि देखभाल करण्याचे महत्त्व समजले. या कार्यक्रमामुळे पर्यावरण संरक्षणासाठी आवश्यक असलेल्या तंत्रज्ञानाचे ज्ञान वाढले आणि एक शाश्वत आणि आरोग्यदायी पर्यावरण निर्माण करण्यासाठी महत्त्वपूर्ण योगदान दिले.

#### Report

| Name of the Activity         | Organising unit/     | Name of the Scheme | Date       | No. of       |
|------------------------------|----------------------|--------------------|------------|--------------|
|                              | agency/collaborating |                    |            | Participants |
|                              | agency               |                    |            |              |
| Importance of Soil and Water | NSS Unit             | Environment        | 19/08/2022 | 22           |
| Analysis                     |                      | Awareness          |            |              |

The NSS Unit conducted an awareness programme on the "Importance of Soil and Water Analysis" on August 19, 2022, as part of its ongoing initiative to promote environmental awareness. The programme aimed to educate participants about the significance of conducting soil and water analysis, highlighting its crucial role in environmental conservation and sustainable development efforts.

The programme witnessed active participation from 22 individuals, including students, faculty members, and community volunteers. Participants gained valuable knowledge and practical skills related to soil and water analysis, enabling them to appreciate the importance of monitoring and maintaining environmental quality.