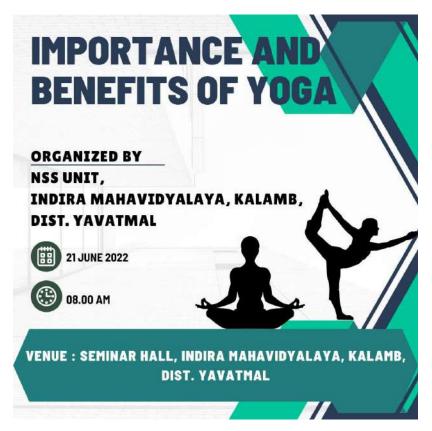

2022-23

Importance and Benefits of Yoga (21/06/2022)

Participants Engaging in Yoga Practices

#### Report

| Name of the Activity            | Organising unit/     | Name of the Scheme | Date       | No. of       |
|---------------------------------|----------------------|--------------------|------------|--------------|
|                                 | agency/collaborating |                    |            | Participants |
|                                 | agency               |                    |            |              |
| Importance and Benefits of Yoga | NSS Unit             | Health Awareness   | 21/06/2022 | 13           |

The NSS Unit conducted a session on the "Importance and Benefits of Yoga" on June 21, 2022, with the aim of promoting health awareness among participants and highlighting the various physical, mental, and spiritual benefits of practicing yoga. The programme sought to educate participants about the significance of incorporating yoga into their daily lives to enhance overall well-being.

The session on the Importance and Benefits of Yoga witnessed enthusiastic participation from 13 individuals, including students, faculty members, and staff. Participants expressed appreciation for the opportunity to learn and practice yoga in a supportive and inclusive environment, noting its immediate and long-term benefits on their physical and mental well-being.