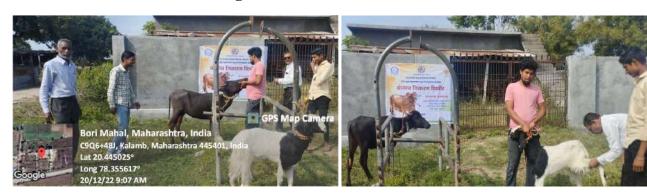

Co-ordinator
IQAG
Indira Mahavidyalaya
Kalamb

Mahaving Code No. 2414

PRINCIPAL Indira Mahavidyalaya Kalamb Dist. Yavatmal

Importance of Soil and Water Analysis (19/08/2022)

Particeipants Watching Videos on the Importance of Soil and Water Analysis

#### Report

| Name of the Activity         | Organising unit/     | Name of the Scheme | Date       | No. of       |
|------------------------------|----------------------|--------------------|------------|--------------|
|                              | agency/collaborating |                    |            | Participants |
|                              | agency               |                    |            |              |
| Importance of Soil and Water | NSS Unit             | Environment        | 19/08/2022 | 22           |
| Analysis                     |                      | Awareness          |            |              |

The NSS Unit conducted an awareness programme on the "Importance of Soil and Water Analysis" on August 19, 2022, as part of its ongoing initiative to promote environmental awareness. The programme aimed to educate participants about the significance of conducting soil and water analysis, highlighting its crucial role in environmental conservation and sustainable development efforts.

The programme witnessed active participation from 22 individuals, including students, faculty members, and community volunteers. Participants gained valuable knowledge and practical skills related to soil and water analysis, enabling them to appreciate the importance of monitoring and maintaining environmental quality.