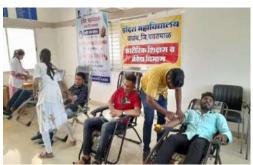

The NSS Unit of Indira Mahavidyalaya organized a Teacher's Glorification Programme on August 3, 2022, to create the social awareness among the students and society. The event aimed to express respect and appreciation towards senior teachers who had retired from the institution, recognizing their invaluable contributions to the field of education and their enduring impact on generations of students.

The programme was attended by 24 participants, including current students, faculty members, administrative staff, and alumni, all of whom gathered to honor the distinguished careers and achievements of the retired teachers.