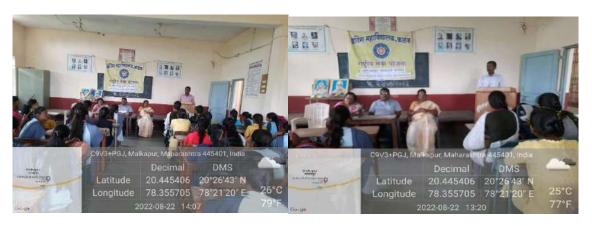

#### Particeipants Understanding the Electoral System in India

#### नमो महाराष्ट्र, प्रतिनिधि

कळंब:इंदिरा महाविद्यालय, कळंब येथे एनएसएस युनिटच्या वतीने निवडणूक साक्षरता कार्यक्रम आयोजित करण्यात आला. सामाजिक जनजागृतीच्या उद्देशाने आयोजित केलेल्या या कार्यक्रमात सहभाग घेतला, ज्यांना निवडणूक प्रक्रियेची सखोल माहिती मिळवण्याची इच्छा होती. कार्यक्रमाचे प्रमुख पाहुणे प्राचार्य डॉ. पवन मांडवकर आणि एनएसएस अधिकारी प्रा. प्रशांत जवादे होते. या कार्यक्रमाचा मुख्य उद्देश सहभागींना मतदानाचे महत्त्व समजावृत् सांगणे आणि नागरिक कर्तव्याची भावना निर्माण करणे हा होता. कार्यक्रमात विविध इंटरॅविटव्ह सत्रे आयोजित करण्यात आली होती. यामध्ये निवडणूक प्रक्रिया, मतदार हक्क, आणि लोकशाहीत प्रत्येक मताचे महत्त्व या विषयांवर सविस्तर चर्चा करण्यात आली. सहभागी विद्याध्यींना निवडणूक प्रक्रियेतील विविध पैल् समजावृन सांगण्यात आले. यामध्ये मतदार नोंटणी, मतदानाची पद्धत, निवडणूक आयोगाची भूमिका आणि निवडणूक प्रक्रियेत पारदर्शकता

कशी राखली जाते यांचा समावेश होता. सत्रादरम्यान, विविध आकर्षक क्रियाकलाप आणि चर्चा देखील आयोजित करण्यात आल्या, ज्यामध्ये सहभागींनी उत्साहाने सहभाग घेतला. या क्रियाकलापांमुळे निवडणूक प्रक्रियेविषयी असलेल्या अनेक गैरसमजांना उत्तर मिळाले. कार्यक्रमादरम्यान सहभागी विद्याध्यानी विचारलेल्या प्रश्नांना तज्ञांनी समाधानकारक उत्तरे दिली. सहभागींनी दर्शवलेली सिक्रय सहभागीता आणि कुत्तृहल यामुळे या कार्यक्रमाची यशस्विता अधीरेखित झाली. हा कार्यक्रमा माहितीपूर्ण आणि जबाबदार भावी मतदार घडविण्याच्या दिशेने एक महत्त्वपूर्ण पाऊल उरला. निवडणूक साक्षरता कार्यक्रमामुळे निवडणूक सहभाग प्रोत्साहित करण्यासाठी एक महत्त्वपूर्ण व्यासपीठ उपलब्ध झाले. अशा प्रकारच्या कार्यक्रमामुळे, सुजाण नागरिकांची निर्मिती होऊन समाजात सकारात्मक बदल घडण्यास मदत होते.

On August 22, 2022, the NSS unit organized an impactful Electoral Literacy Programme for the social awareness. The event witnessed the participation of 22 individuals who were keen to enhance their understanding of the electoral process. The primary objective of this programme was to educate the participants on the importance of voting and to instill a sense of civic duty. Various interactive sessions were conducted to elucidate the electoral procedures, voter rights, and the significance of each vote in a democracy. The programme also included engaging activities and discussions aimed at explaining the electoral process and addressing common misconceptions. The active involvement and curiosity displayed by the 17 participants highlighted the success of the event, marking it as a significant step towards fostering informed and responsible future voters. The Electoral Literacy Programme thus served as an essential platform for spreading electoral awareness and encouraging active participation in the democratic process.