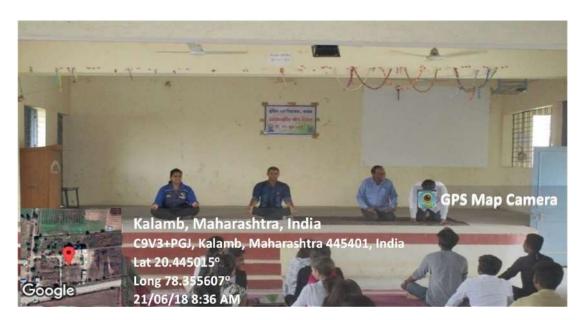

2022-23

Importance and Benefits of Yoga (21/06/2022)

Participants Engaging in Yoga Practices

#### 🎹 लोकसूत्र प्रतिनिधी

रमएमएम युनिटच्या वतीने "योगाचे महत्त्व आणि द्वररोज योगाध्यास करण्याचा संदेश दिला. कायटे" या विषयावर एक विशेष कार्यक्रम जायोगित कार्यक्रमाच्या शेवटी विद्यार्थ्यांनी आपले अनुसव क्राण्यात जाला होता. या कार्यक्रमामध्ये विद्यार्त्यांनी जाणि विचार मांडले जाणि भविष्यातही जन्मा उल्लाहाने सहभाग घेतला. कार्यक्रमाची सुस्वात कार्यक्रमांची अपेक्षा व्यक्त केली. या आरोध्य प्रावार्य डॉ. पवन मांडवकर यांच्या इस्ते टीप कननागृती कार्यक्रमामुखे विद्यार्थ्यांना योगाचे महस्व उच्चलनाने झाली. त्यानंतर एनएसएस अधिकारी प्रा. प्रशांत नवादे यांनी उपस्थितांना योगाचे महत्त्व व्यांत नवादे यांनी उपस्थितांना योगाचे महत्त्व सम्बाह्य सांगितले. शारीरिक संचालक प्रा. प्रीतल राजन यांनी विविध योगासने करून राखवली आणि अधिकारी प्रा. प्रशांत नवादे यांचे मार्ग्ट्सन आणि त्यांच्या लाभांबद्दल संविस्तर मार्गटर्शन केले. योगाचे पाठबळ वामुळे कार्यक्रम वशस्त्रीच्या पार पडला. नियमित सराव केल्याने आरोध्य चांगले राहते, मन:शांती मिळते, तपाव कमी द्वीतो आणि जीवनात

सकारात्मक बदल होतो, असे प्रा. प्रशांत नवादे यांनी मांगितले. तसेच, प्रा. शीतल राऊत वांनी वोगाचे कळंब: इंटिए महाविद्यालय, कळंब वेशील शास्त्रीय महत्व उलगङ्ग सांगिवले आणि विद्यार्थ्यांना

# इंदिरा महाविद्यालयात योगा बद्दल जनजागृती

तालुका प्रतिनिधि/अमरावती दर्शन

कळंब: इंदिरा महाविद्यालय, कळंब येथील एनएसएस युनिटच्या वतीने "योगाचे महत्त्व आणि फायदे" या विषयावर एक विशेष कार्यक्रम आयोजित करण्यात आला होता. या कार्यक्रमामध्ये विद्यार्थ्यांनी उत्प्राहाने सहभाग घेतला. कार्यक्रमाची सुरुवात प्राचार्य डॉ. पवन मांडवकर यांच्या हस्ते दीप प्रज्वलनाने झाली. त्यानंतर एनएसएस अधिकारी प्रा. प्रशांत जवादे यांनी उपस्थितांना योगाचे महत्त्व समजावन सांगितले. शारीरिक संचालक प्रा. शीतल राऊत यांनी विविध योगासने करून दाखवली आणि त्यांच्या लाभांबद्दल सविस्तर मार्गदर्शन केले. योगाचे नियमित सराव केल्याने आरोम्य चांगले राहते, मन:शांती मिळते, तणाव कमी होतो आणि जीवनात सकारात्मक बदल होतो, असे प्रा. प्रशांत जवादे यांनी सांगितले. तसेच, प्रा. शीतल राऊत यांनी योगाचे शास्त्रीय महत्व उलगडुन सांगितले आणि विद्यार्थ्यांना दररोज योगाभ्यास करण्याचा संदेश दिला. कार्यक्रमाच्या शेवटी विद्यार्थ्यांनी आपले अनुभव आणि विचार मांडले आणि भविष्यातही अशा कार्यक्रमांची अपेक्षा व्यक्त केली. या आरोम्य जनजागृती कार्यक्रमामुळे विद्यार्थ्यांना योगाचे महत्त्व आणि त्याचे फायदे समजले आणि ते आपल्या दैनंदिन जीवनात योगाचा अवलंब करण्यास प्रेरित झाले. प्राचार्य डॉ. पवन मांडवकर आणि एनएसएस अधिकारी प्रा. प्रशांत जवादे यांचे मार्गदर्शन आणि पाठबळ वामुळे कार्यक्रम यशस्त्रीपणे पार पडला.

#### Report

| Name of the Activity            | Organising unit/     | Name of the Scheme | Date       | No. of       |
|---------------------------------|----------------------|--------------------|------------|--------------|
|                                 | agency/collaborating |                    |            | Participants |
|                                 | agency               |                    |            |              |
| Importance and Benefits of Yoga | NSS Unit             | Health Awareness   | 21/06/2022 | 13           |