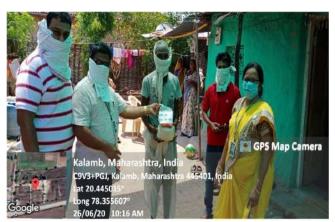

| 4  | Water Conservation Awareness Rally                         | NSS Unit                                                                                  | Social Awareness           | 18-02-2022 |
|----|------------------------------------------------------------|-------------------------------------------------------------------------------------------|----------------------------|------------|
| 5  | Anti-Addiction Awareness Rally                             | NSS Unit                                                                                  | Social Awareness           | 24-02-2022 |
| 6  | Awareness Programme on Gender Equality                     | NSS Unit                                                                                  | Social Awareness           | 17-02-2022 |
| 7  | Capacity Building & Personality Development through NSS    | NSS Unit                                                                                  | Social Awareness           | 19-02-2022 |
| 8  | Swachha Bharat Abhiyan Rally                               | NSS Unit                                                                                  | Social Awareness           | 20-02-2022 |
| 9  | Awareness Programme on<br>Responsibility and Civic Duty    | NSS Unit                                                                                  | Social Awareness           | 21-02-2022 |
| 10 | Eradication of Superstition                                | NSS Unit                                                                                  | Social Awareness           | 08-03-2022 |
| 11 | Say to No plastic Abhiyaan                                 | NSS Unit                                                                                  | Social Awareness           | 22-03-2022 |
| 12 | Eradication of Ganjar Gavat (Parthenium hysterophorus L.)  | NSS Unit                                                                                  | Environmental<br>Awareness | 02-04-2022 |
| 13 | Voter Awareness Programme                                  | NSS Unit &<br>Department of<br>Economics                                                  | Social Awareness           | 25-01-2022 |
| 14 | Blood Donation Camp                                        | NSS Unit;<br>Eknil Blood<br>Bank,<br>Yavatmal &<br>Department of<br>Physical<br>Education | Social Awareness           | 05-05-2022 |
|    |                                                            | 2020-21                                                                                   |                            |            |
| 1  | Donating Medicine for COVID-19 Patients                    | NSS Unit                                                                                  | Social Awareness           | 16-06-2020 |
| 2  | Distribution of Foodgrains During<br>Covid-19              | NSS Unit                                                                                  | Social Awareness           | 26-06-2020 |
| 3  | Monetary Assistance for COVID-19 Patients                  | NSS Unit                                                                                  | Social Awareness           | 02-07-2020 |
| 4  | Blood Donation Camp During<br>COVID 19                     | NSS Unit                                                                                  | Social Awareness           | 06-08-2020 |
|    |                                                            | 2019-20                                                                                   |                            |            |
| 1  | Tree Plantation Programme                                  | NSS Unit                                                                                  | Environmental<br>Awareness | 04-07-2019 |
| 2  | Awareness Programme on National<br>Tobacco Control Program | NSS Unit                                                                                  | Social Awareness           | 11-07-2019 |
| 3  | Awareness Programme on Sickel Cell                         | NSS Unit                                                                                  | Social Awareness           | 03-08-2019 |
| 4  | Youth in Service of the Nation                             | NSS Unit                                                                                  | Social Awareness           | 09-08-2019 |
| 5  | Awareness Programme on<br>Preservation of the Ozone Layer  | NSS Unit                                                                                  | Social Awareness           | 16-09-2019 |
| 6  | Guest Lecture on Personality Development through NSS       | NSS Unit                                                                                  | Social Awareness           | 24-09-2019 |
| 7  | Awareness Programme on Health under Fit India Plog Run     | NSS Unit                                                                                  | Social Awareness           | 02-10-2019 |