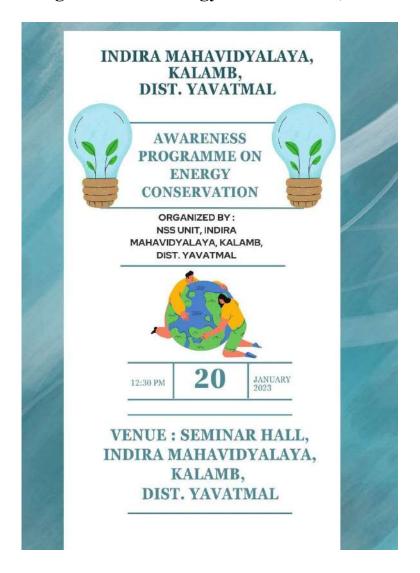

Co-ordinator
IQAG
Indira Mahavidyalaya
Kalamb

Mahaving Code No. 2414

PRINCIPAL Indira Mahavidyalaya Kalamb Dist. Yavatmal

Importance of Soil and Water Analysis (19/08/2022)

Particeipants Watching Videos on the Importance of Soil and Water Analysis

#### Report

| Name of the Activity         | Organising unit/     | Name of the Scheme | Date       | No. of       |
|------------------------------|----------------------|--------------------|------------|--------------|
|                              | agency/collaborating |                    |            | Participants |
|                              | agency               |                    |            |              |
| Importance of Soil and Water | NSS Unit             | Environment        | 19/08/2022 | 22           |
| Analysis                     |                      | Awareness          |            |              |

The NSS Unit conducted an awareness programme on the "Importance of Soil and Water Analysis" on August 19, 2022, as part of its ongoing initiative to promote environmental awareness. The programme aimed to educate participants about the significance of conducting soil and water analysis, highlighting its crucial role in environmental conservation and sustainable development efforts.