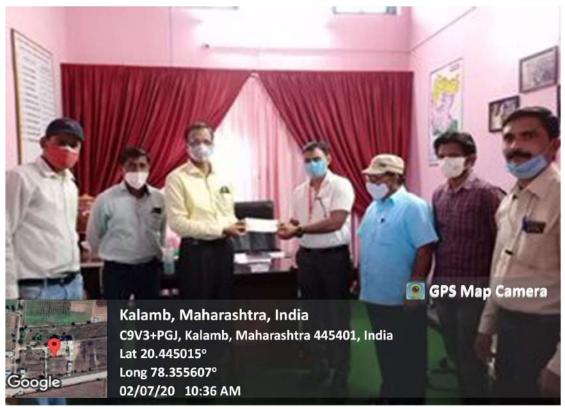

| 4  | Water Conservation Awareness Rally                         | NSS Unit                                                                                  | Social Awareness           | 18-02-2022 |
|----|------------------------------------------------------------|-------------------------------------------------------------------------------------------|----------------------------|------------|
| 5  | Anti-Addiction Awareness Rally                             | NSS Unit                                                                                  | Social Awareness           | 24-02-2022 |
| 6  | Awareness Programme on Gender Equality                     | NSS Unit                                                                                  | Social Awareness           | 17-02-2022 |
| 7  | Capacity Building & Personality Development through NSS    | NSS Unit                                                                                  | Social Awareness           | 19-02-2022 |
| 8  | Swachha Bharat Abhiyan Rally                               | NSS Unit                                                                                  | Social Awareness           | 20-02-2022 |
| 9  | Awareness Programme on<br>Responsibility and Civic Duty    | NSS Unit                                                                                  | Social Awareness           | 21-02-2022 |
| 10 | Eradication of Superstition                                | NSS Unit                                                                                  | Social Awareness           | 08-03-2022 |
| 11 | Say to No plastic Abhiyaan                                 | NSS Unit                                                                                  | Social Awareness           | 22-03-2022 |
| 12 | Eradication of Ganjar Gavat (Parthenium hysterophorus L.)  | NSS Unit                                                                                  | Environmental<br>Awareness | 02-04-2022 |
| 13 | Voter Awareness Programme                                  | NSS Unit &<br>Department of<br>Economics                                                  | Social Awareness           | 25-01-2022 |
| 14 | Blood Donation Camp                                        | NSS Unit;<br>Eknil Blood<br>Bank,<br>Yavatmal &<br>Department of<br>Physical<br>Education | Social Awareness           | 05-05-2022 |
|    |                                                            | 2020-21                                                                                   |                            |            |
| 1  | Donating Medicine for COVID-19 Patients                    | NSS Unit                                                                                  | Social Awareness           | 16-06-2020 |
| 2  | Distribution of Foodgrains During<br>Covid-19              | NSS Unit                                                                                  | Social Awareness           | 26-06-2020 |
| 3  | Monetary Assistance for COVID-19 Patients                  | NSS Unit                                                                                  | Social Awareness           | 02-07-2020 |
| 4  | Blood Donation Camp During<br>COVID 19                     | NSS Unit                                                                                  | Social Awareness           | 06-08-2020 |
|    |                                                            | 2019-20                                                                                   |                            |            |
| 1  | Tree Plantation Programme                                  | NSS Unit                                                                                  | Environmental<br>Awareness | 04-07-2019 |
| 2  | Awareness Programme on National<br>Tobacco Control Program | NSS Unit                                                                                  | Social Awareness           | 11-07-2019 |
| 3  | Awareness Programme on Sickel Cell                         | NSS Unit                                                                                  | Social Awareness           | 03-08-2019 |
| 4  | Youth in Service of the Nation                             | NSS Unit                                                                                  | Social Awareness           | 09-08-2019 |
| 5  | Awareness Programme on<br>Preservation of the Ozone Layer  | NSS Unit                                                                                  | Social Awareness           | 16-09-2019 |
| 6  | Guest Lecture on Personality Development through NSS       | NSS Unit                                                                                  | Social Awareness           | 24-09-2019 |
| 7  | Awareness Programme on Health under Fit India Plog Run     | NSS Unit                                                                                  | Social Awareness           | 02-10-2019 |