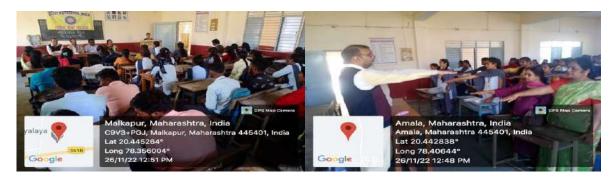

#### इंदिरा महाविद्यालयत निवडणूक साक्षरता कार्यक्रम

#### नमो महाराष्ट्र, प्रतिनिधि

कळंब:इंदिरा महाविद्यालय, कळंब येथे एनएसएस युनिटच्या वतीने निवडणूक साक्षरता कार्यक्रम आयोजित करण्यात आला. सामाजिक जनजागृतीच्या उद्देशाने आयोजित केलेल्या या कार्यक्रमात सहभाग घेतला, ज्यांना निवडणूक प्रक्रियेची सखोल माहिती मिळवण्याची इच्छा होती. कार्यक्रमाचे प्रमुख पाहुणे प्राचार्य डॉ. पवन मांडवकर आणि एनएसएस अधिकारी प्रा. प्रशांत जवादे होते. या कार्यक्रमाचा मुख्य उद्देश सहभागींना मतदानाचे महत्त्व समजावृत् सांगणे आणि नागरिक कर्तव्याची भावना निर्माण करणे हा होता. कार्यक्रमात विविध इंटरॅविटव्ह सत्रे आयोजित करण्यात आली होती. यामध्ये निवडणूक प्रक्रिया, मतदार हक्क, आणि लोकशाहीत प्रत्येक मताचे महत्त्व या विषयांवर सविस्तर चर्चा करण्यात आली. सहभागी विद्याध्यींना निवडणूक प्रक्रियेतील विविध पैल् समजावृन सांगण्यात आले. यामध्ये मतदार नोंटणी, मतदानाची पद्धत, निवडणूक आयोगाची भूमिका आणि निवडणूक प्रक्रियेत पारदर्शकता

कशी राखली जाते यांचा समावेश होता. सत्रादरम्यान, विविध आकर्षक क्रियाकलाप आणि चर्चा देखील आयोजित करण्यात आल्या, ज्यामध्ये सहभागींनी उत्साहाने सहभाग घेतला. या क्रियाकलापांमुळे निवडणूक प्रक्रियेविषयी असलेल्या अनेक गैरसमजांना उत्तर मिळाले. कार्यक्रमादरम्यान सहभागी विद्याध्यानी विचारलेल्या प्रश्नांना तज्ञांनी समाधानकारक उत्तरे दिली. सहभागींनी दर्शवलेली सिक्रय सहभागीता आणि कुत्तृहल यामुळे या कार्यक्रमाची यशस्विता अधीरेखित झाली. हा कार्यक्रमा माहितीपूर्ण आणि जबाबदार भावी मतदार घडविण्याच्या दिशेने एक महत्त्वपूर्ण पाऊल उरला. निवडणूक साक्षरता कार्यक्रमामुळे निवडणूक सहभाग प्रोत्साहित करण्यासाठी एक महत्त्वपूर्ण व्यासपीठ उपलब्ध झाले. अशा प्रकारच्या कार्यक्रमामुळे, सुजाण नागरिकांची निर्मिती होऊन समाजात सकारात्मक बदल घडण्यास मदत होते.