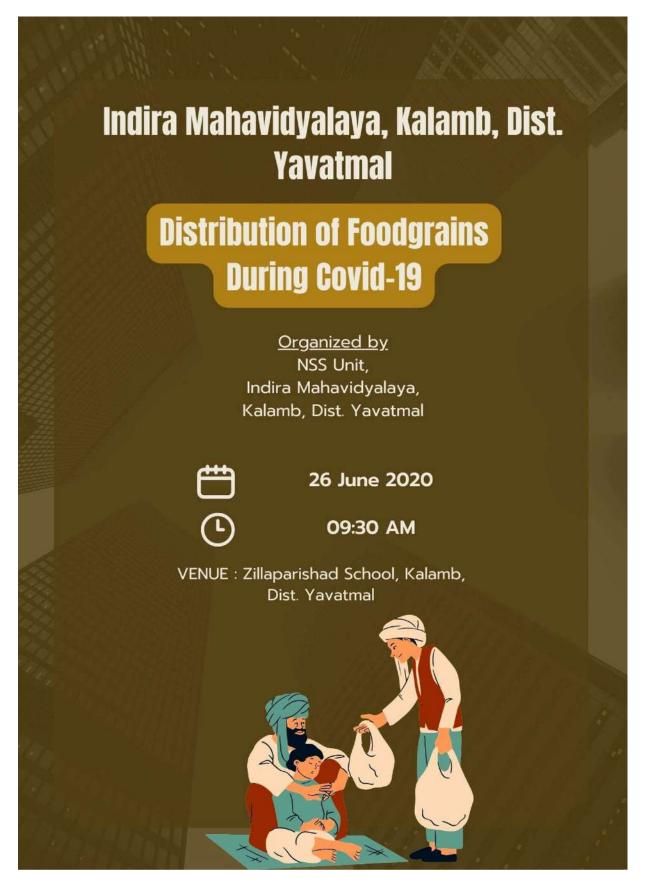

to support the community during the challenging times of the pandemic by providing essential medications to those affected by the virus. The event saw the active participation of 13 dedicated individuals who contributed their time and resources to ensure the success of the donation drive. These participants worked diligently to collect, organize, and distribute the medicines, demonstrating a strong sense of community spirit. This act of kindness not only provided much-needed relief to COVID-19 patients but also raised awareness about the importance of community support and cooperation during a health crisis.

Co-ordinator

Indira Mahavidyalaya Kalamb

P. B. Mondake. PRINCIPAL Indira Mahavidyalaya Kalamb Dist. Yavatmal

2020-21 Distribution of Foodgrains During Covid-19, Date: 26/06/2020







Institute Distributing Foodgrains



# कोविड-19 महामारीमुळे प्रभावित कुटुंबांना अन्नधान्य वाटप

#### नमो महाराष्ट्र, प्रतिनिधि

कळंब: कोविड-19 साथीच्या काळात कुटुंबांना मदत देण्याच्या प्रयत्नात, इंदिरा महाविद्यालय, कळंब च्या राष्ट्रीय सेवा योजना युनिटने महत्त्वपूर्ण अन्नधान्य वितरण मोहिमेचे आयोजन केले होते. या उपक्रमाचा उद्देश या कुटुंबांना येणाऱ्या अडचणी दूर करणे हा होता. लॉकडाऊन आणि साथीच्या रोगामुळे निर्माण झालेल्या आर्थिक विस्कळीततेमुळे अनेक कुटुंबांवर गंभीर परिणाम झाला आहे. इंदिरा महाविद्यालयाचे प्राचार्य डॉ. पवन मांडवकर आणि राष्ट्रीय सेवा योजना अधिकारी प्रा. प्रशांत जवादे यांच्या मार्गदर्शनाखाली झालेल्या या कार्यक्रमात 20 समर्पित स्वयंसेवकांचा सक्रिय सहभाग दिसून आला. अपवादात्मक वचनबद्धता आणि करुणा दाखवून, या स्वयंसेवकांनी शक्य तितक्या गरजू कुटुंबांपर्यंत अन्नधान्याचे वितरण सुनि