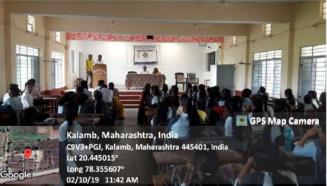

Co-ordinator IQAG Indira Mahavidyalaya Code No.

PRINCIPAL Indira Mahavidyalaya Kalamb Dist. Yavatmal

Electoral Literacy Programme, Date: 22/08/2022

Organized by
NSS Unit,
Indira Mahavidyalaya, Kalamb,
Dist. Yavatmal

VENUE: Seminar Hall, Indira Mahavidyalaya,

Kalamb, Dist. Yavatmal

#### Electoral Literacy Programme, Date: 22/08/2022

#### Particeipants Understanding the Electoral System in India